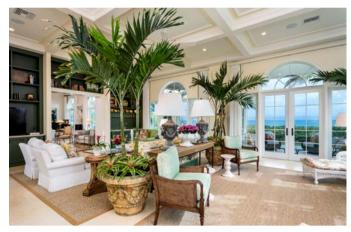

## Oceanfront Luxury, Redefined.

4 BEDROOMS + DEN | 4.3 BATHROOMS | 3 CAR GARAGE | 6882 SQ FT | 1.2 ACRES

An oceanfront estate of unparalleled sophistication, 2280 Beachside unites bespoke design, luxurious space, and breathtaking ocean views. Custom designed by world renowned architect Errol Addels, this remarkable home effortlessly blends timeless style with thoughtful, design-minded choices to create a property as functional as it is beautiful. From the two-story foyer + gallery to the showstopping glass conservatory, spectacular attention to detail shines at every turn.

Surrounded by 1.2 acres of lush greenery and rare healthy beach, the intentional design of the residence maximizes natural light and ocean views. Indoor and outdoor living merge seamlessly with multiple open air lanais, private terraces and ocean view pool + spa. Form unites with function with the home's unrivaled build caliber, lighting + sound design, and finishes selected for longevity in a humid, oceanfront climate. Constructed to far exceed even the most stringent build code, residents enjoy tremendous peace of mind and a sustainable, forward-thinking approach to coastal living.