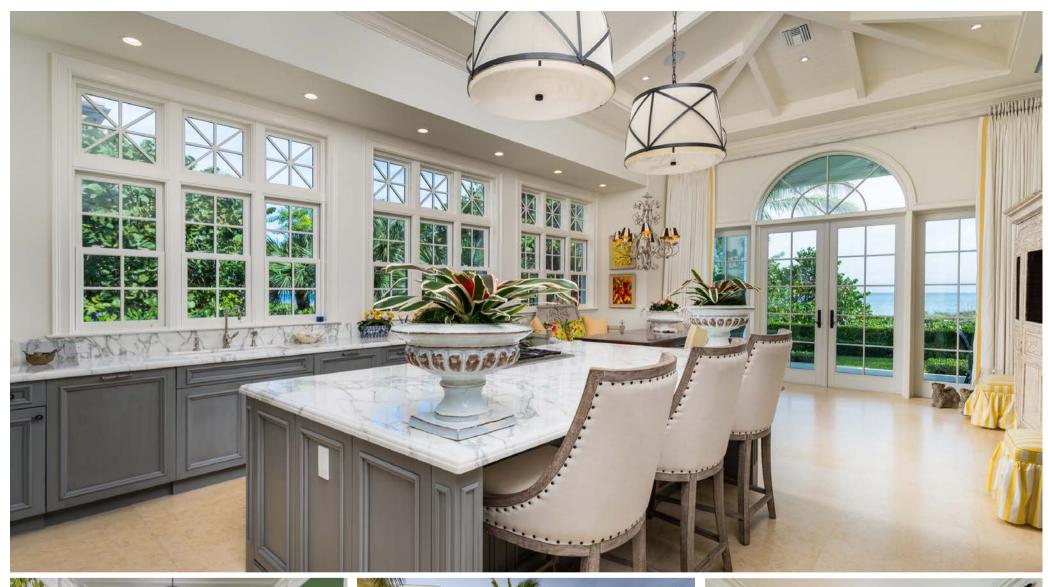

## Oceanfront Luxury, Redefined.

4 BEDROOMS + DEN | 4.3 BATHROOMS | 3 CAR GARAGE | 6882 SQ FT | 1.2 ACRES

An oceanfront estate of unparalleled sophistication, 2280 Beachside unites bespoke design, luxurious space, and breathtaking ocean views. Custom designed by world renowned architect Errol Addels, this remarkable home effortlessly blends timeless style with thoughtful, design-minded choices to create a property as functional as it is beautiful. From the two-story foyer + gallery to the showstopping glass conservatory, spectacular attention to detail shines at every turn.

Surrounded by 1.2 acres of lush greenery and rare healthy beach, the intentional design of the residence maximizes natural light and ocean views. Indoor and outdoor living merge seamlessly with multiple open air lanais, private terraces and ocean view pool + spa. Form unites with function with the home's unrivaled build caliber, lighting + sound design, and finishes selected for longevity in a humid, oceanfront climate. Constructed to far exceed even the most stringent build code, residents enjoy tremendous peace of mind and a sustainable, forward-thinking approach to coastal living.