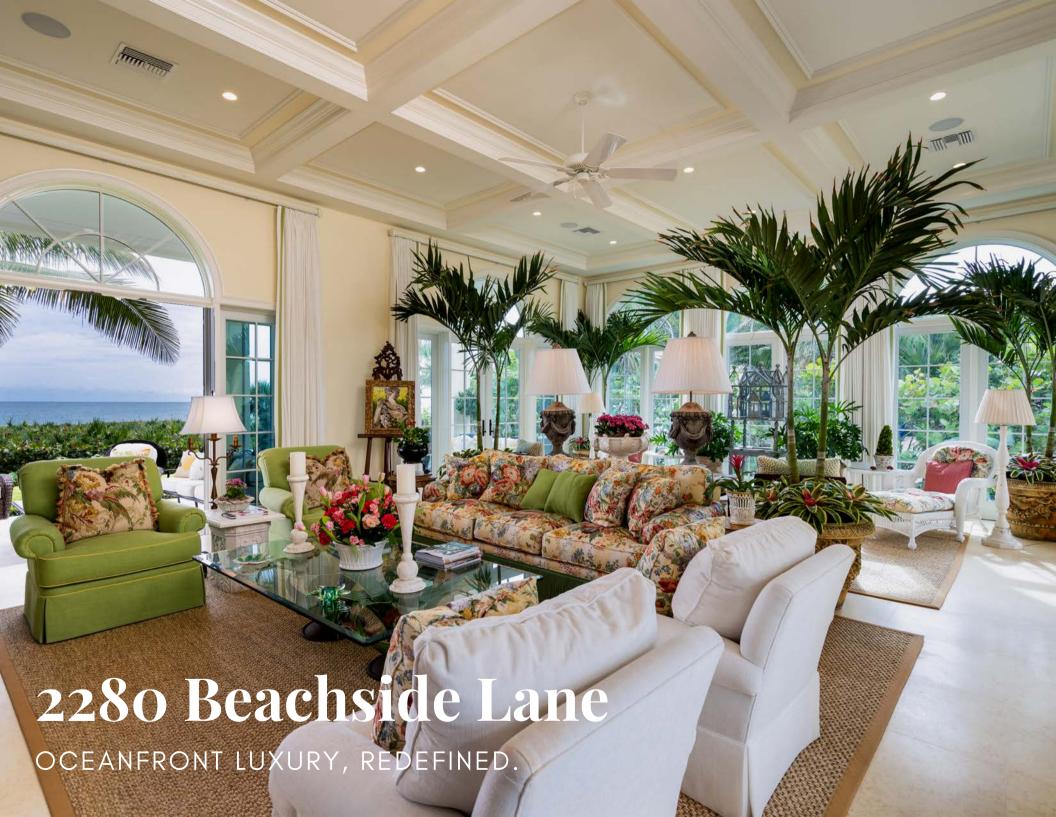

## Oceanfront Luxury, Redefined.

4 BEDROOMS + DEN | 4.3 BATHROOMS | 3 CAR GARAGE | 6882 SQ FT | 1.2 ACRES

An oceanfront estate of unparalleled sophistication, 2280 Beachside unites bespoke design, luxurious space, and breathtaking ocean views. Custom designed by world renowned architect Errol Addels, this remarkable home effortlessly blends timeless style with thoughtful, design-minded choices to create a property as functional as it is beautiful. From the two-story foyer + gallery to the showstopping glass conservatory, spectacular attention to detail shines at every turn.

Surrounded by 1.2 acres of lush greenery and rare healthy beach, the intentional design of the residence maximizes natural light and ocean views. Indoor and outdoor living merge seamlessly with multiple open air lanais, private terraces and ocean view pool + spa. Form unites with function with the home's unrivaled build caliber, lighting + sound design, and finishes selected for longevity in a humid, oceanfront climate. Constructed to far exceed even the most stringent build code, residents enjoy tremendous peace of mind and a sustainable, forward-thinking approach to coastal living.